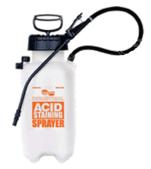

## **INDUSTRIAL ACID STAINING SPRAYER**

- · Wide mouth opening for easy filling.
- 1/2 gpm and 1 gpm nozzles included.

35-2224 2-Gal.

**SLIDE SPRAYER** 84" reinforced hose. Sprays from any container 5-55 Gal.