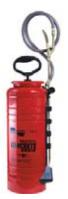

## INDUSTRIAL CONCRETE SPRAYER For curing, sealing, or form oil.

- Wide mouth opening for easy filling.
- Tri-poly coated for corrosion protection.
- Two brass fan nozzle included.

35-1949 3.5-Gal.