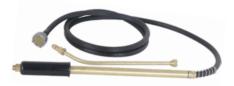

## **INDUSTRIAL ACID STAINING SPRAYER**

- · Wide mouth opening for easy filling.
- 1/2 gpm and 1 gpm nozzles included.

35-2224 2-Gal.

**SLIDE SPRAYER** 84" reinforced hose. Sprays from any container 5-55 Gal.

- Develops up to 150 psi.
- 84" hose.
- Sprays directly from 5-Gal. pail or 55-Gal. drum.

35-6002 Slide Sprayer

**MULTI-PURPOSE SPRAYER** 

35-1002 48-Oz.