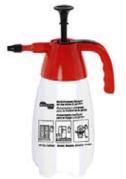

- Develops up to 150 psi.
- 84" hose.
- Sprays directly from 5-Gal. pail or 55-Gal. drum.

35-6002 Slide Sprayer

**MULTI-PURPOSE SPRAYER** 

35-1002 48-Oz.