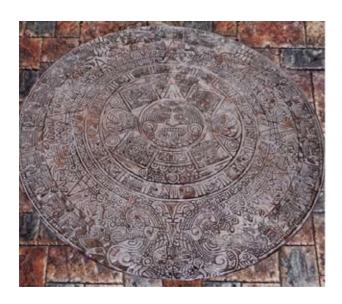

## Aztec Calendar aka Aztec Sun Stone

42" diameter stamp

If you are looking for a terrific specialty stamp, consider the Aztec Calendar aka Aztec Sun Stone. This unique stamp produces ages-old stone carved artwork sure too draw attention and interest. The 42" diameter stamp is ideally used with any variety of seamless texture skins or, with some pre-planning, looks great with Ashlar Slate, Flagstone, and Cobblestone patterns. Set it off with custom staining for an additional WOW-factor. Great for patios, pool decks, and driveway set-offs.