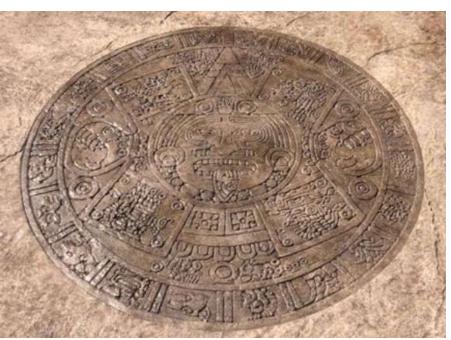

## Aztec Calendar aka Aztec Sun Stone

42" diameter stamp

If you are looking for a terrific specialty stamp, consider the Aztec Calendar aka Aztec Sun Stone. This unique stamp produces ages-old stone carved artwork sure too draw attention and interest. The 42" diameter stamp is ideally used with any variety of seamless texture skins or, with some pre-planning, looks great with Ashlar Slate, Flagstone, and Cobblestone patterns. Set it off with custom staining for an additional WOW-factor. Great for patios, pool decks, and driveway set-offs.