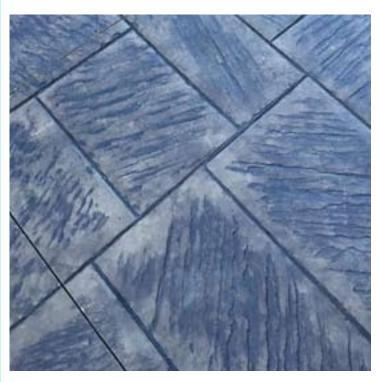

## Fractured Cyprus Slate

Stamp size is 42"x42".

Call Don Winter 913-915-9204 (c) 913-385-9121 (o)

This popular and unique stamp was cast specifically from natural stone found only in the historic Mediterranean Sea Island of Cyprus. These tools are produced from dense urethane for sure placement and reduced incidents of "bird baths" sometimes created with softer, thinner stamps. The 42" x 42" stamp size makes it very productive on larger jobs. The set is comprised of eight *different* stamp impressions - eliminating repetitive image problems created when identical stamps are placed side by side. Introduce your customers to something truly unique and special!