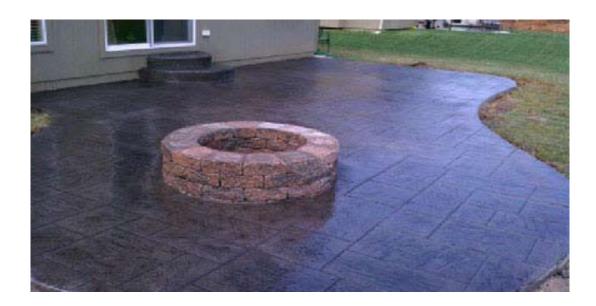

## Fractured Cyprus Slate

Stamp size is 42"x42".

Call Don Winter 913-915-9204 (c) 913-385-9121 (o)

This popular and unique stamp was cast specifically from natural stone found only in the historic Mediterranean Sea Island of Cyprus. These tools are produced from dense urethane for sure placement and reduced incidents of "bird baths" sometimes created with softer, thinner stamps. The 42" x 42" stamp size makes it very productive on larger jobs. The set is comprised of eight *different* stamp impressions - eliminating repetitive image problems created when identical stamps are placed side by side. Introduce your customers to something truly unique and special!