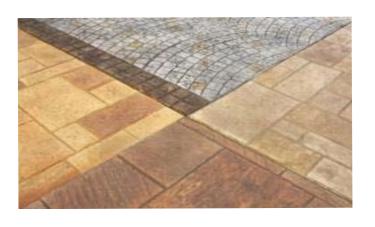

## BRICKFORM CONCRETE TEXTURE STAMPS

Brickform manufactures are the largest selection of texturing tools worldwide. Brickform offers more than 175 patterns, including Rough-Cut Ashlar, Random Stone, Used Brick, and Wood Plank textures. These are available in various sizes, joints, grout lines, and configurations.

Pay special attention to the new Paladiano texture mats. These specialty texture tools were designed by Bob Harris and are cast from natural stones with authentic textures and shapes.

Brick Texture Mats Creative Image Texture Mats Paladiano Texture Stamps Seamless Skins Slate Texture Mats Stone Texture Mats Wood Texture Mats Step Liners