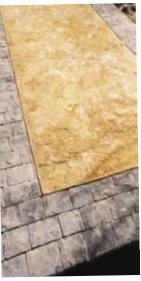

## BRICKFORM CONCRETE TEXTURE STAMPS

Brickform manufactures are the largest selection of texturing tools worldwide. Brickform offers more than 175 patterns, including Rough-Cut Ashlar, Random Stone, Used Brick, and Wood Plank textures. These are available in various sizes, joints, grout lines, and configurations.

Pay special attention to the new Paladiano texture mats. These specialty texture tools were designed by Bob Harris and are cast from natural stones with authentic textures and shapes.

Brick Texture Mats Creative Image Texture Mats Paladiano Texture Stamps Seamless Skins Slate Texture Mats Stone Texture Mats Wood Texture Mats Step Liners